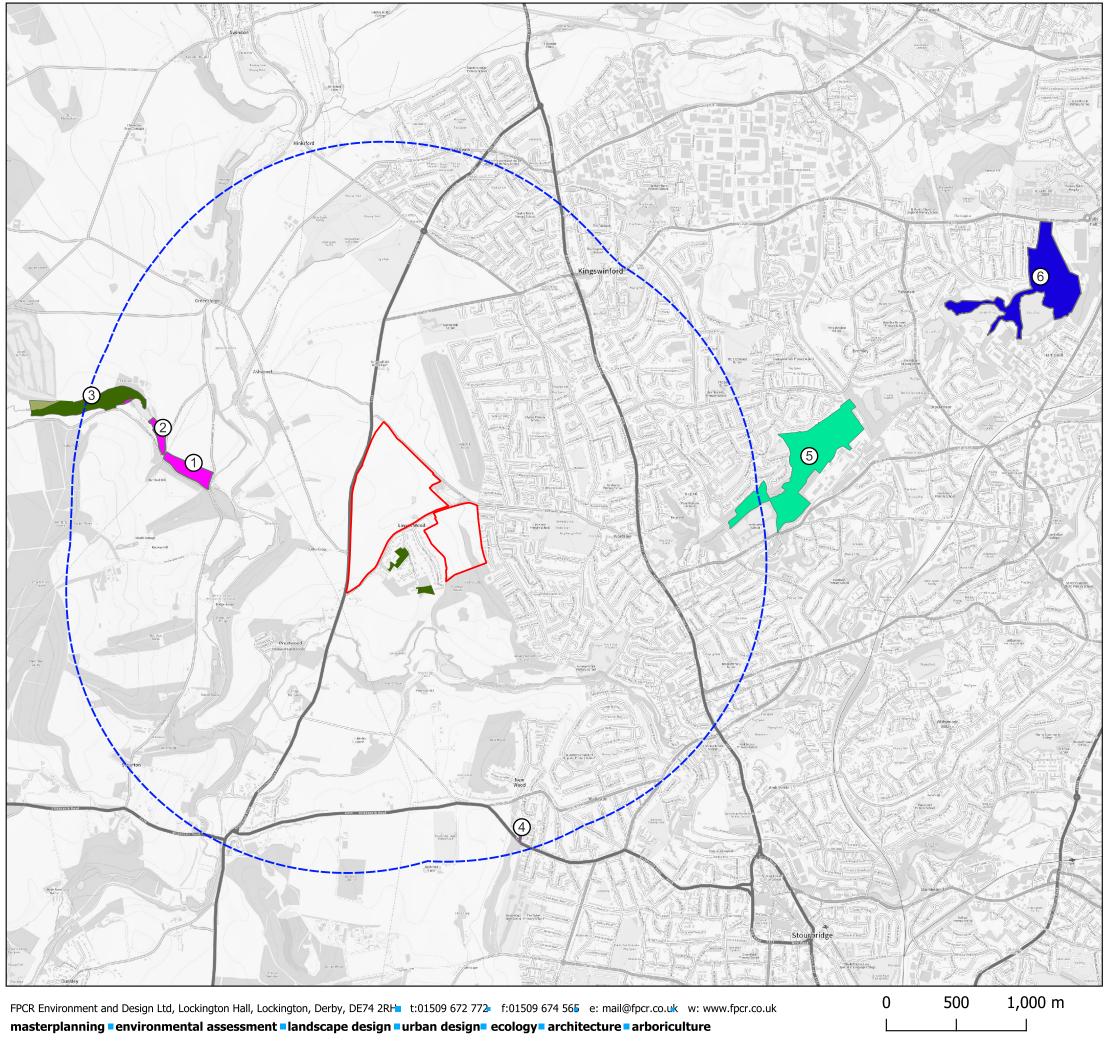

## Key

Site Boundary

2km Buffer

Special Area of Conservation

Site of Special Scientific Interest

Local Nature Reserve

Ancient & Semi-Natural Woodland

Ancient Replanted Woodland

## **Designated Sites:**

- 1 Checkhill Bogs
- 2 Checkhill Bogs
- 3 Checkhill Bogs
- 4 Wollaston Ridge Quarry
- 5 Buckpool and Fens Pool
- 6 Fens Pools

fpcr

Clowes Development Ltd.

project
Lawnswood Road,

Wordsley
drawing title
DESIGNATED SITES PLAN