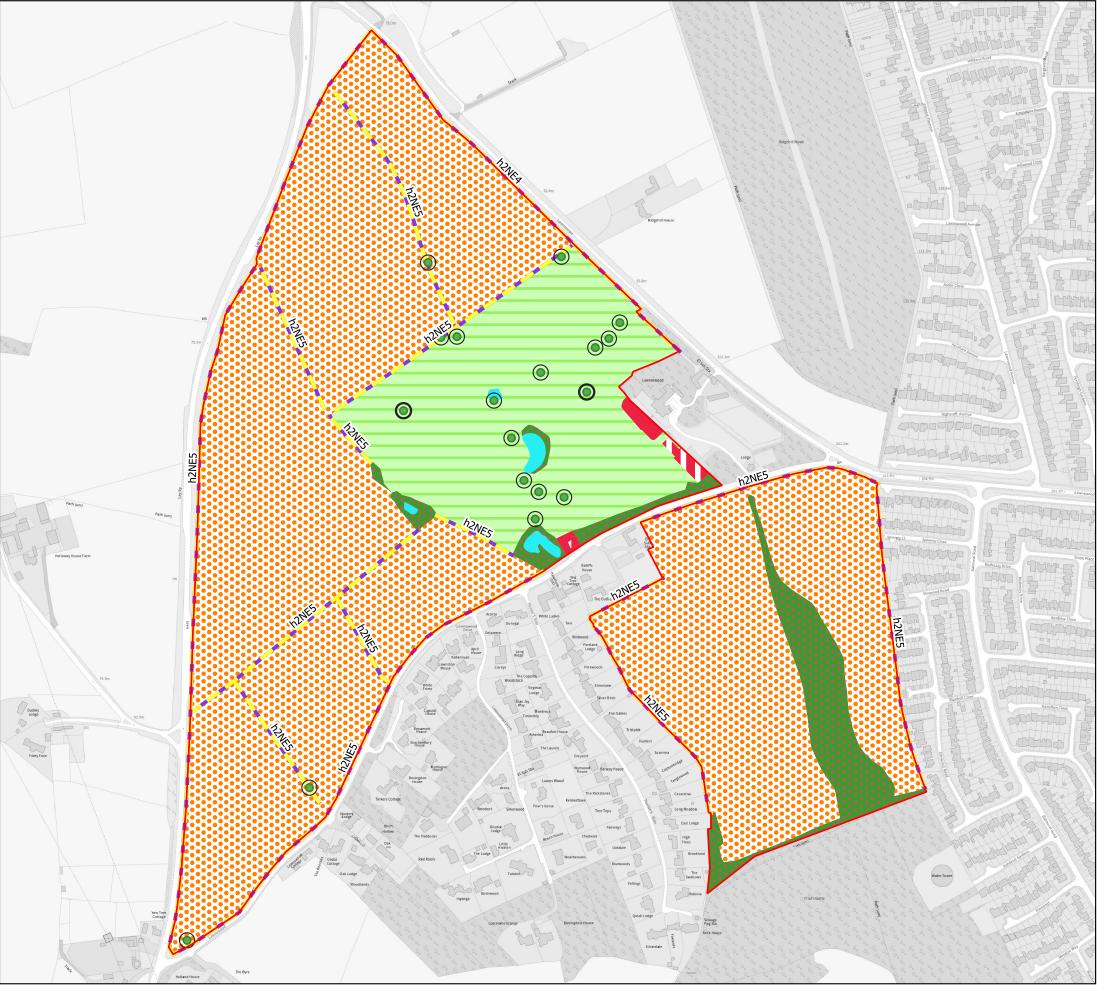

## Key

Site Boundary

## **URBAN TREES**

Existing Large

Existing Medium

## **HEDGEROWS**

Native Hedgerow (h2NE5)

Native Hedgerow with trees (h2NE4)

## **HABITATS**

Arable field

Developed land; sealed surface

Other neutral grassland

Other woodland; broadleaved

Ponds

Vegetated garden

Clowes Development Ltd.

Lawnswood Road, Wordsley BASELINE HABITATS

SE / KDG

issue date 19/12/2022

Figure 12