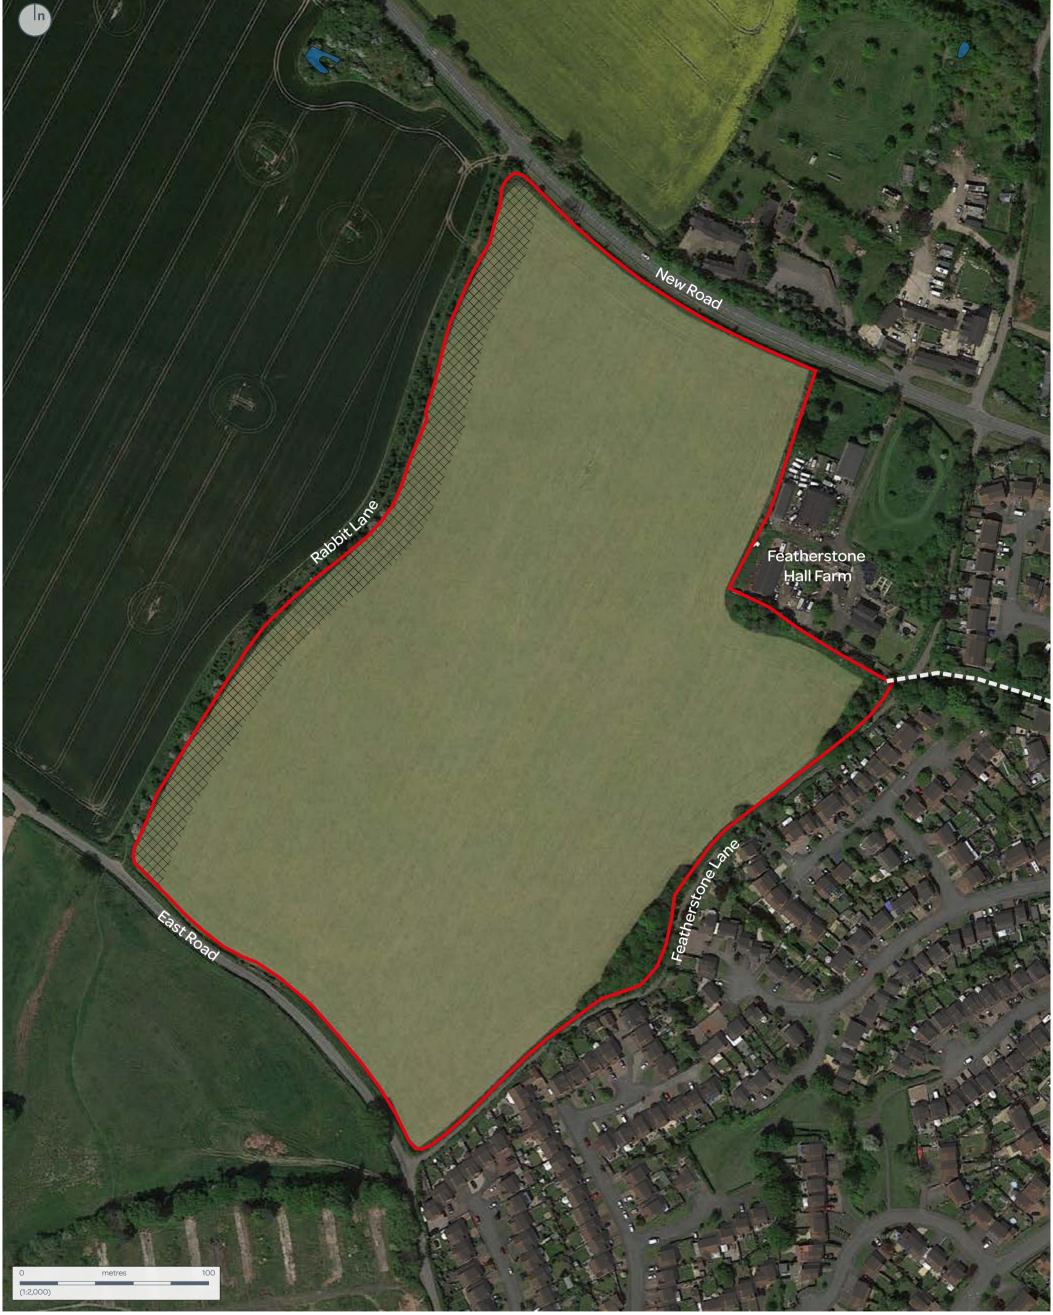

| PROJECT         |               |            |
|-----------------|---------------|------------|
| Featherstone    |               |            |
| DRAWING:        |               |            |
| Landscape Buffe | r             |            |
| PROJECT NO.     | STATUS        |            |
| DAVQ3004        | Draft         |            |
| DRAWING NO.     | SCALE         |            |
| DAVQ3004_04     | 1:2,000 @ A3  |            |
| REVISION        | DATE          | CHECKED BY |
| 00              | November 2021 | DC         |