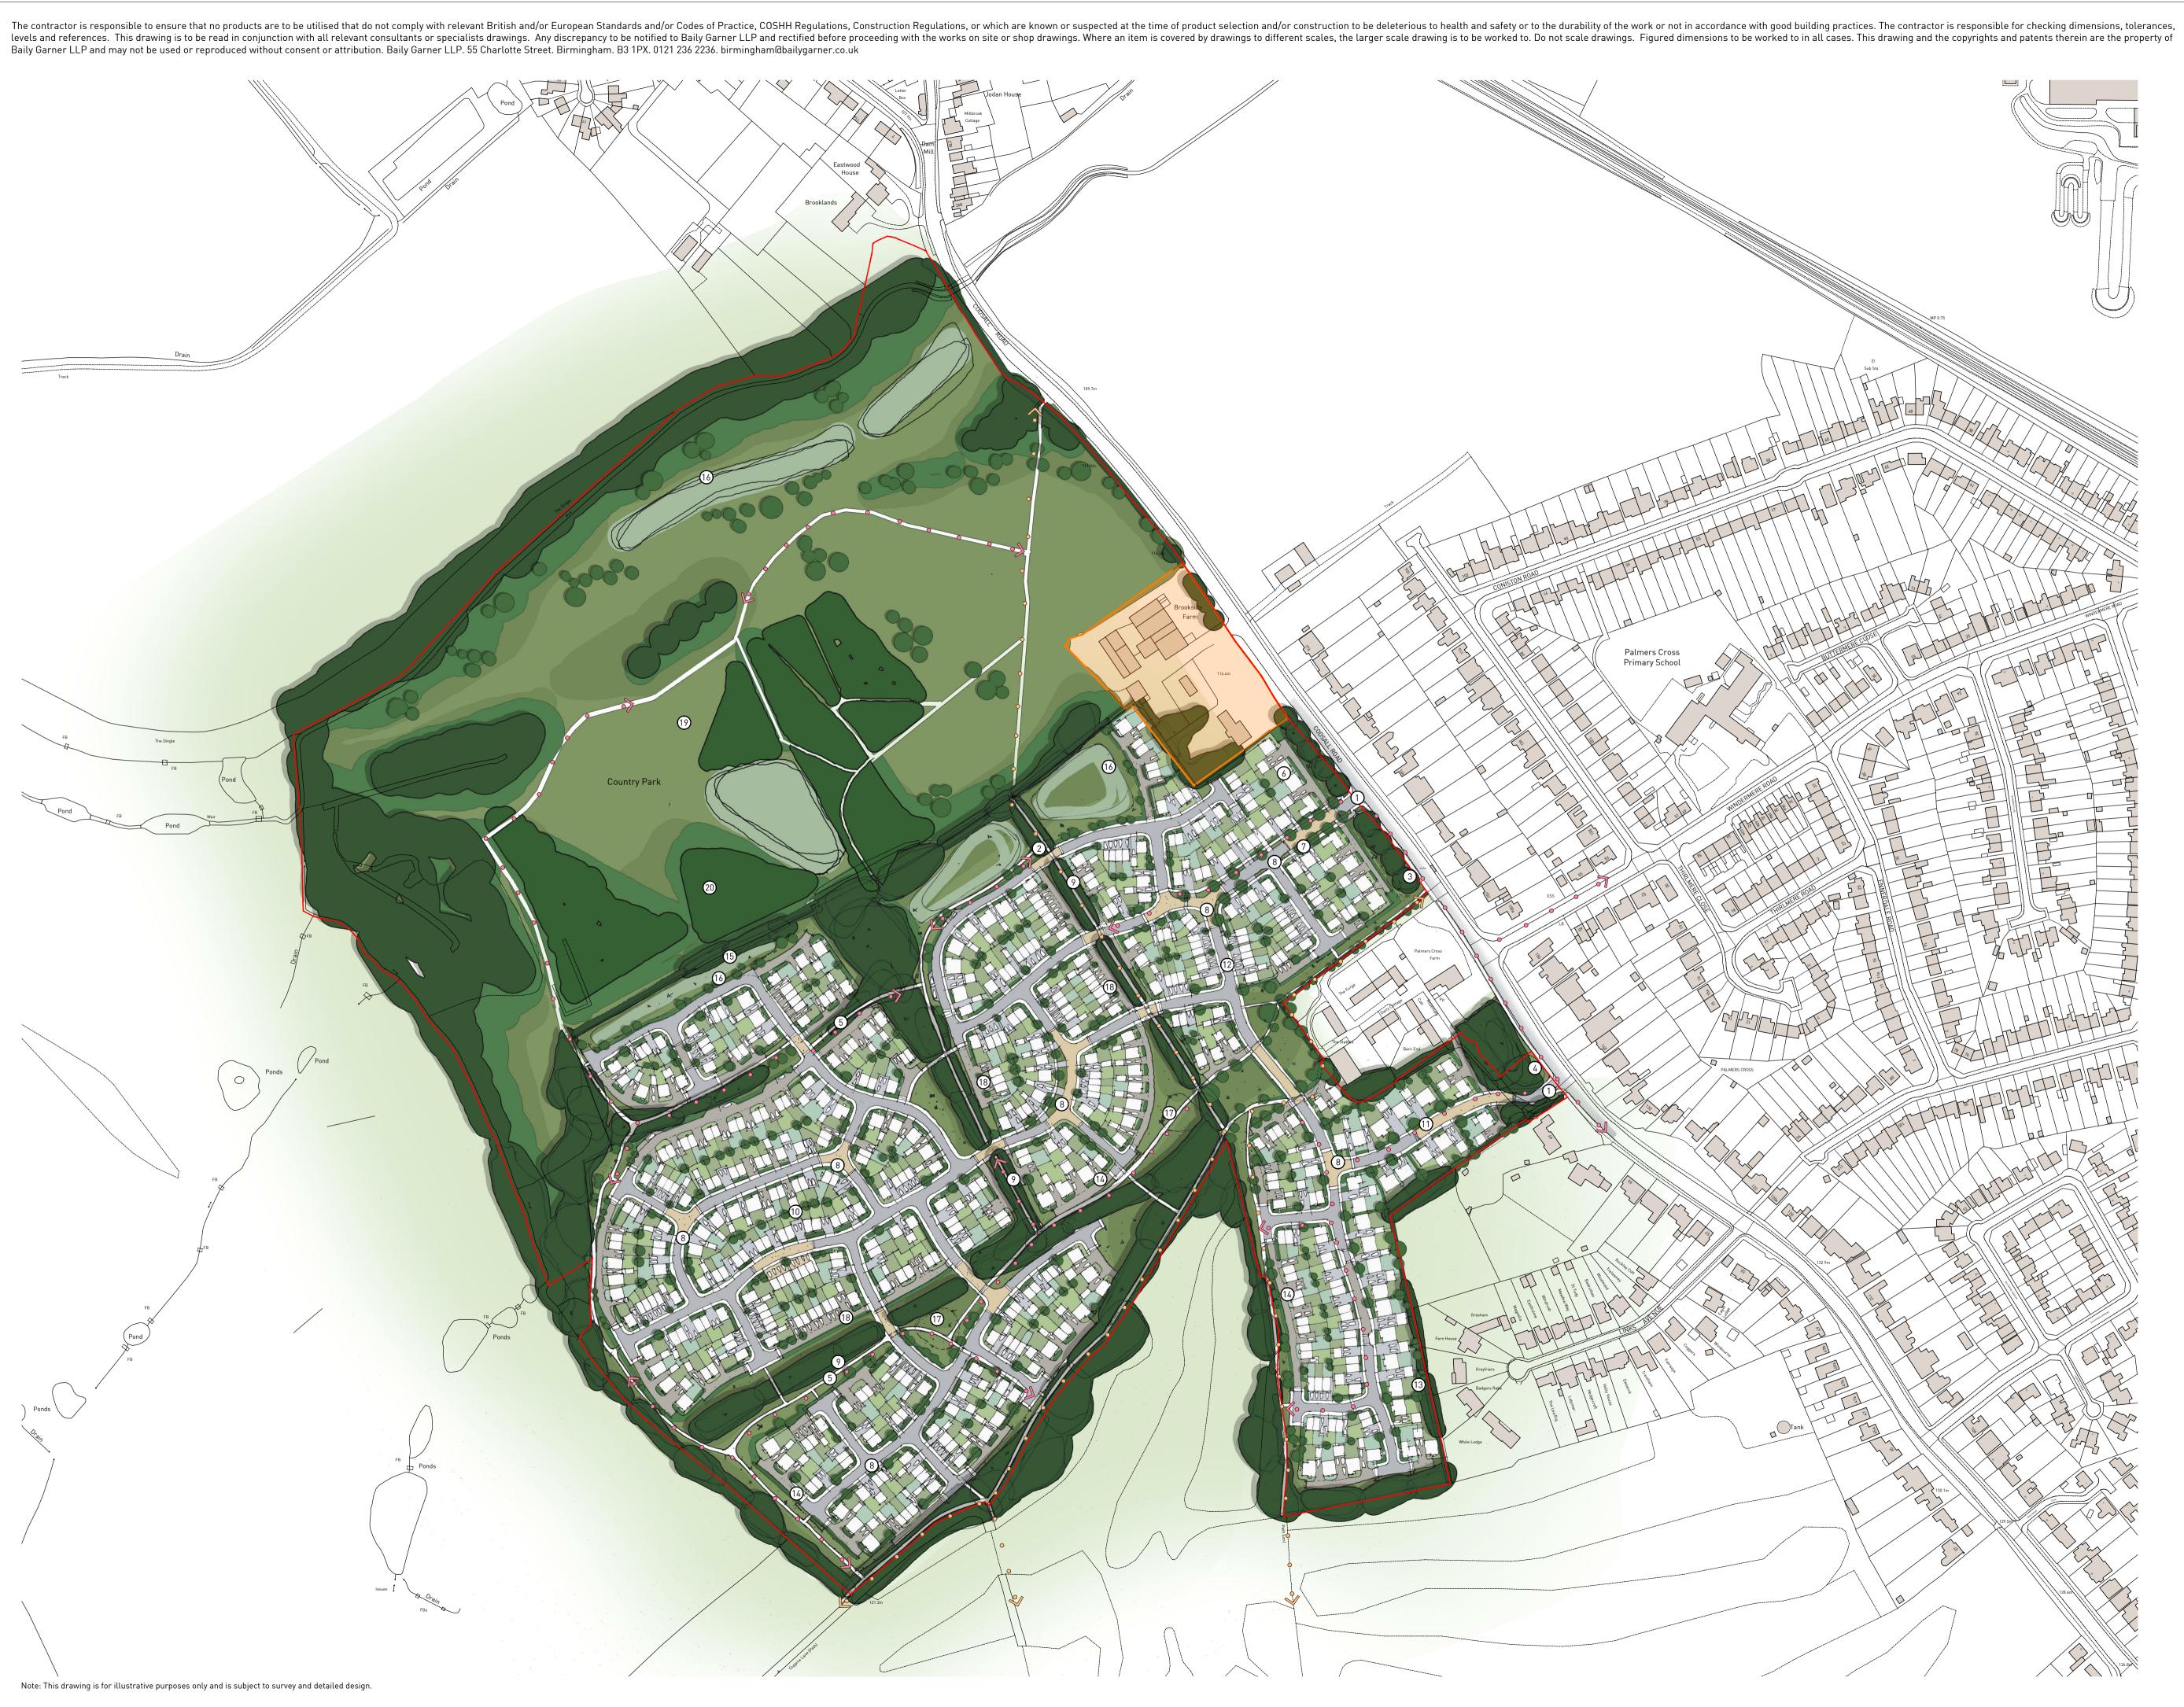

19 Country Park Pond 20 Note: This drawing is for illustrative purposes only and is subject to survey and detailed design.

| REVISION:               | D:                                                                                                          | C:                                   | DATE:                                 |  |  |  |
|-------------------------|-------------------------------------------------------------------------------------------------------------|--------------------------------------|---------------------------------------|--|--|--|
|                         | 0 20                                                                                                        | 50                                   |                                       |  |  |  |
| Ф — <b>—</b><br>КЕҮ     |                                                                                                             |                                      |                                       |  |  |  |
|                         |                                                                                                             |                                      |                                       |  |  |  |
|                         | Site locat<br>102.33 Ac<br>41.41 Heo                                                                        | res/                                 |                                       |  |  |  |
|                         | •                                                                                                           | idential<br>oment pote<br>s/ 1.08 He |                                       |  |  |  |
|                         | Proposed<br>residentia<br>developm                                                                          | al                                   |                                       |  |  |  |
|                         | Public op<br>space                                                                                          | en                                   |                                       |  |  |  |
|                         | Existing<br>landscap                                                                                        | e                                    |                                       |  |  |  |
|                         | Proposed<br>landscap                                                                                        |                                      |                                       |  |  |  |
|                         | Proposed<br>indicative<br>Sustainal<br>drainage                                                             | 1                                    |                                       |  |  |  |
|                         | Key<br>pedestria<br>routes                                                                                  | n                                    |                                       |  |  |  |
|                         | Existing p<br>footpaths<br>routes                                                                           |                                      |                                       |  |  |  |
| KEY DESIGN PRINCIPLES   |                                                                                                             |                                      |                                       |  |  |  |
|                         |                                                                                                             | icular acce                          | ess proposed via                      |  |  |  |
| 2. Existing<br>into nev | Codsall Road;<br>Existing on-site public footpath incorporated<br>into new streets and green infrastructure |                                      |                                       |  |  |  |
|                         | rsions pro<br>treed froi                                                                                    |                                      | retained                              |  |  |  |
| 4. Existing             | , track to b                                                                                                | e rational                           | ised with some                        |  |  |  |
|                         |                                                                                                             |                                      | oility splays;<br>twork joining       |  |  |  |
|                         | isting publ<br>nousing fro                                                                                  |                                      |                                       |  |  |  |
| context                 | ual charac                                                                                                  | teristics;                           | -                                     |  |  |  |
| 7. Formal<br>develop    | tree lined<br>ment;                                                                                         | approach                             | into                                  |  |  |  |
|                         |                                                                                                             |                                      | e legibility and<br>e development;    |  |  |  |
|                         | inks/corria                                                                                                 |                                      | ating existing                        |  |  |  |
|                         | olock struc<br>on contex                                                                                    |                                      | ıt of housing<br>iples;               |  |  |  |
| 11. Low der<br>plots (d | nsity housi<br>rawing on                                                                                    | ng patterr                           | is with verdant                       |  |  |  |
|                         | treet safe                                                                                                  | guarding p                           | otential bus                          |  |  |  |
|                         | lots retain                                                                                                 |                                      | ig landscape;                         |  |  |  |
|                         | lensity dev<br>aped edge                                                                                    |                                      |                                       |  |  |  |
| and hec                 | and hedgerow;                                                                                               |                                      |                                       |  |  |  |
| drainag                 | e;                                                                                                          |                                      | aces (LEAP/                           |  |  |  |
| LAP);                   |                                                                                                             |                                      | es to define                          |  |  |  |
| green li                | nks/ corri                                                                                                  | dors;                                | n Belt boundary;                      |  |  |  |
| and<br>20. New wo       |                                                                                                             |                                      | , , , , , , , , , , , , , , , , , , , |  |  |  |